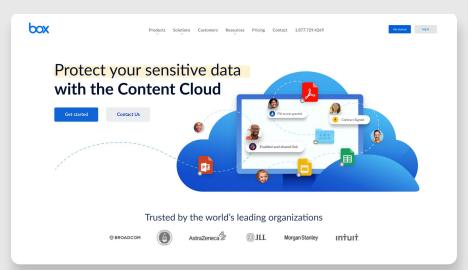

#### Frictionless security

Protecting your sensitive files in the cloud is a top priority. That's why we developed advanced security controls, intelligent threat detection, and complete information governance. But we know your needs don't stop there. Strict data privacy? Check. Data residency? Check. Industry compliance? Check.

# Frictionless security

Protecting your sensitive files in the cloud is a top priority. That's why we developed advanced security controls, intelligent threat detection, and complete information governance. But we know your needs don't stop there. Strict data privacy? Check. Data residency? Check. Industry compliance? Check.