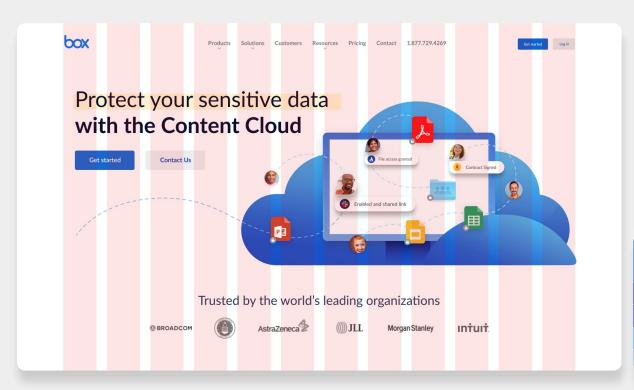

# New website design

backseat to the hero image (main focus)

AstraZeneca 2

((()) JLL

Morgan Stanley

ıntuıt