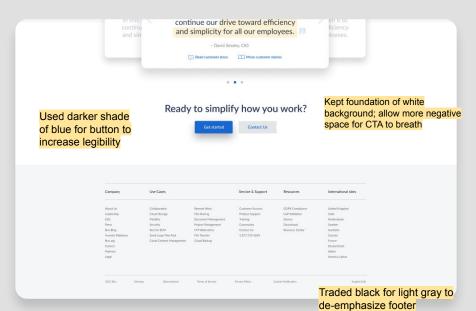

Buttons and CTA text is fairly small and the current blue color doesn't seem very accessible or easy to read

Learn more Watch webinar

^ Graphic gets suddenly cut off and does not expand dynamically

Learn more

**№** Watch webinar

There's not enough contrast between the light blue and the light gray color here to create a clear distinction between the top and bottom sections of the site; they seem to accidentally bleed into one another

Buttons are enlarged and use slightly deeper shade of blue to increase legibility and accessibility

> I kept (lighter) gray container to help delineate sections

Extended edge of image and gray container (infinite)