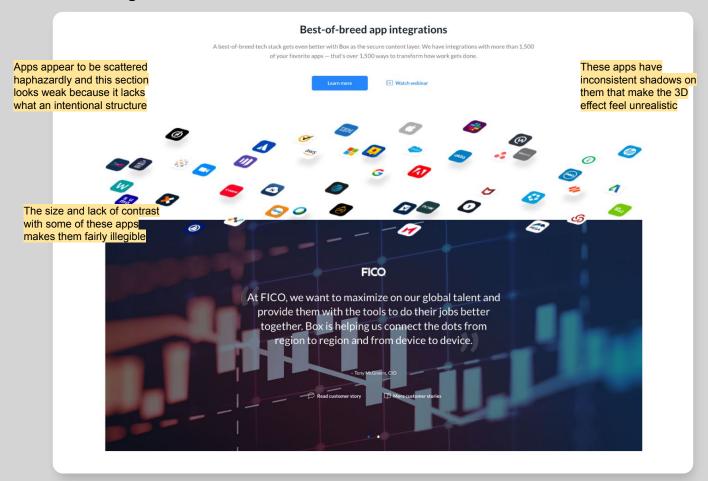

Buttons and CTA text is fairly small and the current blue color doesn't seem very accessible or easy to read

Learn more Watch webinar

^ Graphic gets suddenly cut off and does not expand dynamically

Learn more

**№** Watch webinar

There's not enough contrast between the light blue and the light gray color here to create a clear distinction between the top and bottom sections of the site; they seem to accidentally bleed into one another

Buttons are enlarged and use slightly deeper shade of blue to increase legibility and accessibility

> I kept (lighter) gray container to help delineate sections

Extended edge of image and gray container (infinite)