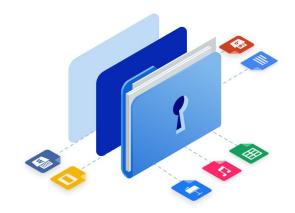

#### Frictionless security

Protecting your sensitive files in the cloud is a top priority. That's why we developed advanced security controls, intelligent threat detection, and complete information governance. But we know your needs don't stop there. Strict data privacy? Check. Data residency? Check. Industry compliance? Check.

# Frictionless security

Protecting your sensitive files in the cloud is a top priority. That's why we developed advanced security controls, intelligent threat detection, and complete information governance. But we know your needs don't stop there. Strict data privacy? Check. Data residency? Check. Industry compliance? Check.

Image that strongly supports the concept of "frictionless security" where security is strongly emphasized