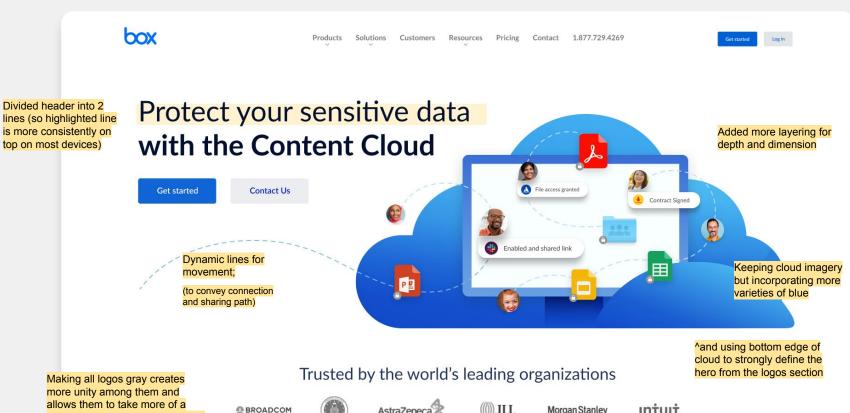

## New design

#### Frictionless security

Protecting your sensitive files in the cloud is a top priority. That's why we developed advanced security controls, intelligent threat detection, and complete information governance. But we know your needs don't stop there. Strict data privacy? Check. Data residency? Check. Industry compliance? Check.

Buttons and CTA text is fairly small and the current blue color doesn't seem very accessible or easy to read

Learn more Watch webinar

^ Graphic gets suddenly cut off and does not expand dynamically

#### Seamless collaboration

Your business depends on collaboration between lots of people, from teammates to customers to partners and vendors. Get everyone on the same page with one place to work together easily on your most important content. After all, you should be sharing files, not frustration. And you should have the peace of mind that it's all secure.

Learn more

**№** Watch webinar

There's not enough contrast between the light blue and the light gray color here to create a clear distinction between the top and bottom sections of the site; they seem to accidentally bleed into one another

Buttons are enlarged and use slightly deeper shade of blue to increase legibility and accessibility

> I kept (lighter) gray container to help delineate sections

Extended edge of image and gray container (infinite)