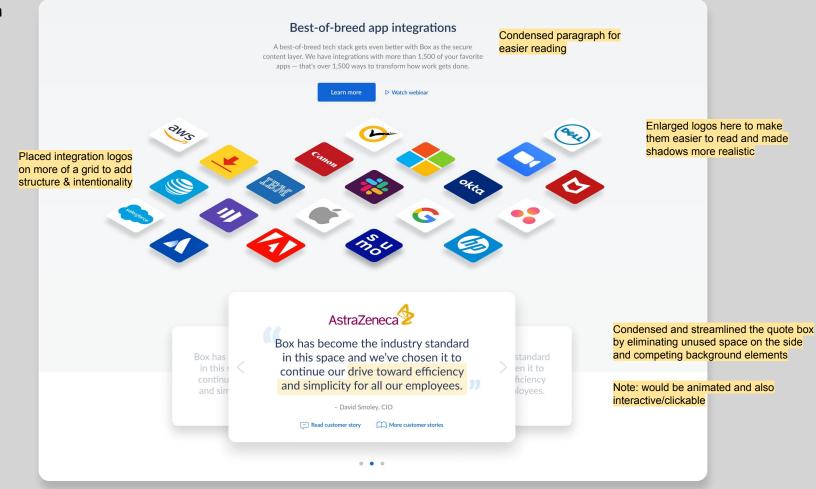

Buttons are enlarged and use slightly deeper shade of blue to increase legibility and accessibility

> I kept (lighter) gray container to help delineate sections

Extended edge of image and gray container (infinite)